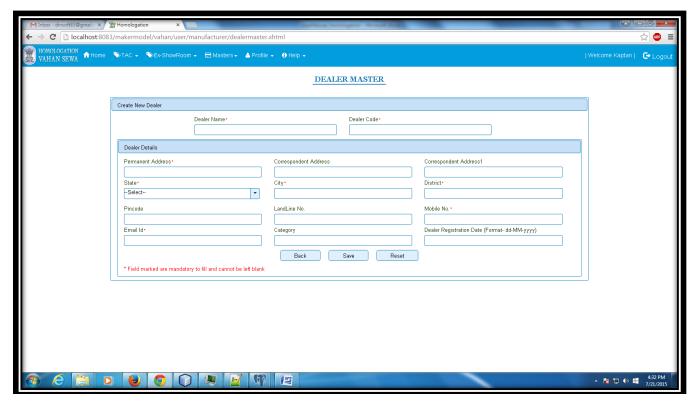

#### **Dealer Master:**

For adding dealer details go to menu Masters → Dealer Below page will be displayed

#### Add New Dealer:-

To add dealer details Click on **Add New** Button on above sreen.

Fill all required details and save . After saving details dealer details will be added in table.