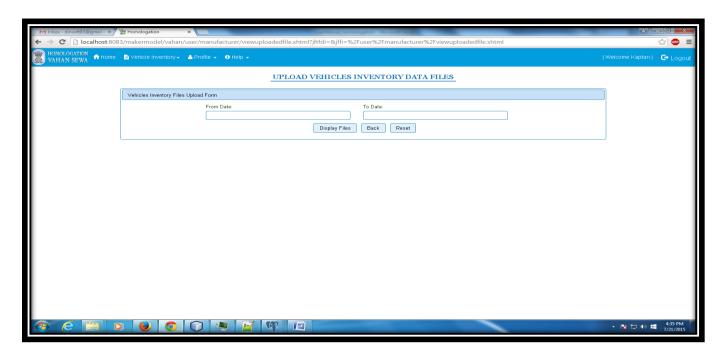

#### **View/Delete Inventory Details:-**

For View/Edit Inventory details go to menu

Vehicle Inventory → Modify Below page will be displayed

Click on file name to view the file record details and details will be show as below.

For download file in pdf/xml and csv format kindly click on table header link .