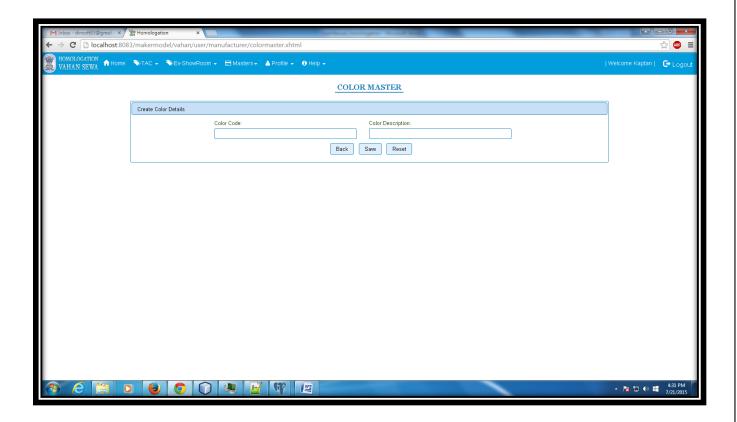

#### **Color Master:**

For adding color details go to menu Masters→ Color

Below page will be displayed

## **Add New Color:-**

To add color details Click on **Add New** Button on above sreen.

Fill all required details and save . After saving details color details will be added in table.