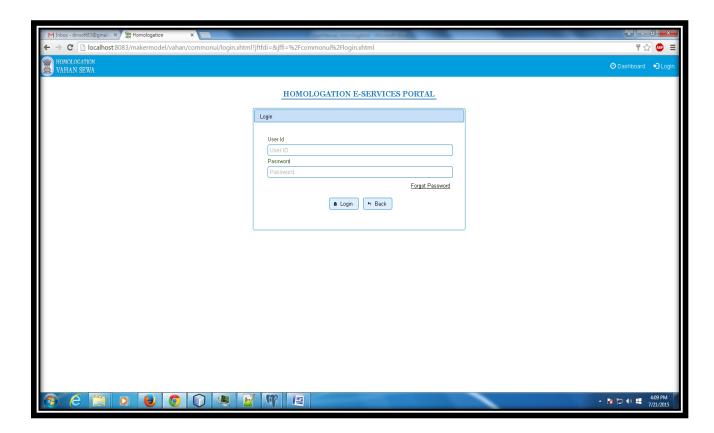

Click login link on the top right corner to open login page.

Then Login to Homologation e-services Portal screen will be displayed.

If 'Admin' is trying login first time or password has been reset by super admin Then Login to Change User password screen will be displayed.