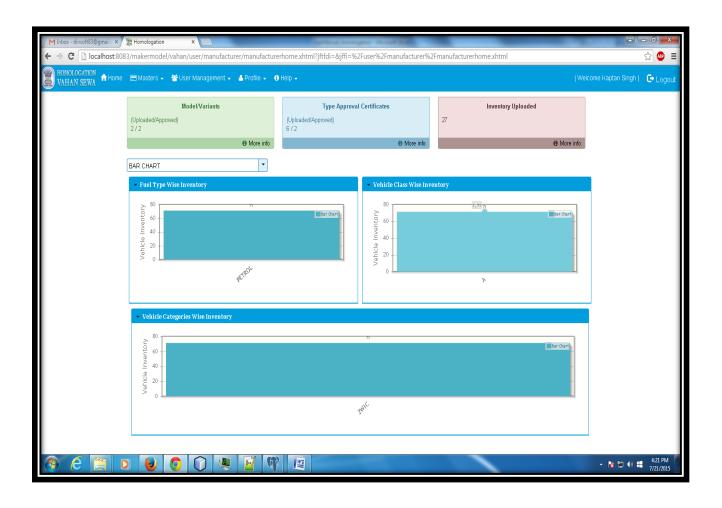

# DASHBOARD

For View Dash board click on **Dashboard** button on welcome page.

After click on dashboard Link Below screen will display.

For Get Information click on **More info** link on rectangles. Details will be displayed like as below.