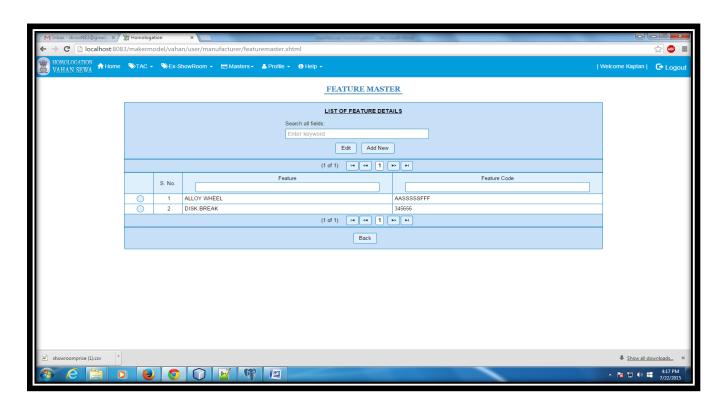

## **Modify Feature:-**

For modification select record and click edit button and made required changes and press update button to update record. Below page will be displayed -