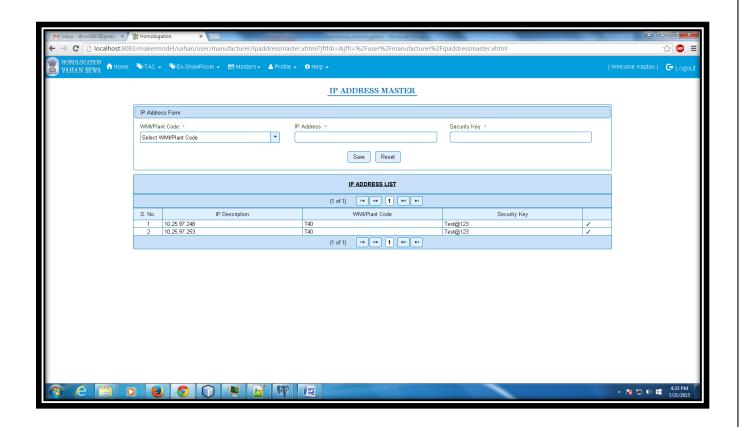

#### **IP Address Master**

For adding new IP details (Used By Upload Inventory Web Service calling) go to menu Masters→IP Address

Below page will be displayed

## **Add New IP Address:-**

To add new IP Address fill all required details and click save button. After saving details IP details will be added in table.

## **Modify IP Address:-**

For Modification click edit button in front of it and edit and then click tick button.