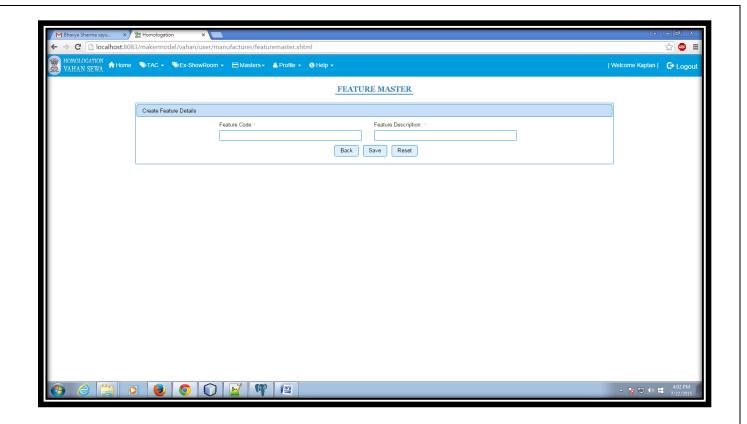

#### **Feature Master**

To see the Feature details go to menu Masters→Feature
Below page will be displayed-

## **Add New Feature:-**

To add new Feature fill all required details and click save button. After saving details Feature Details will be added in table.