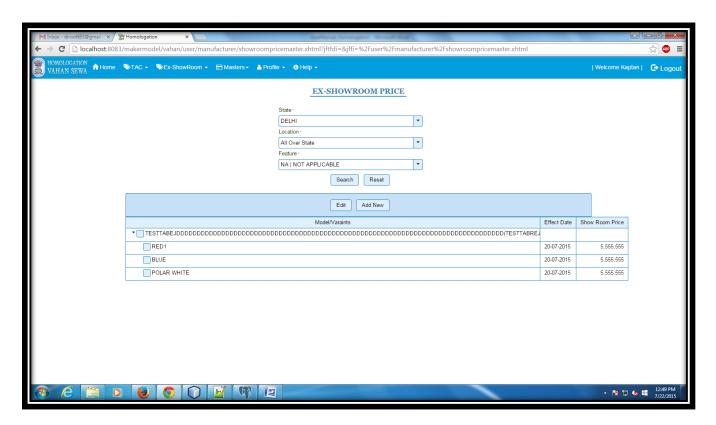

#### Master:-

To add or edit in Masters Details go to menu

Ex-Showroom→ Master

Below page will be displayed

Then we can select state, location and feature and click on search button. Below page will be displayed

Now you can Add/Edit showroom price details by click **Add New** or **Edit** Button.

Below page will be displayed -

Fill all the details and click on save button.