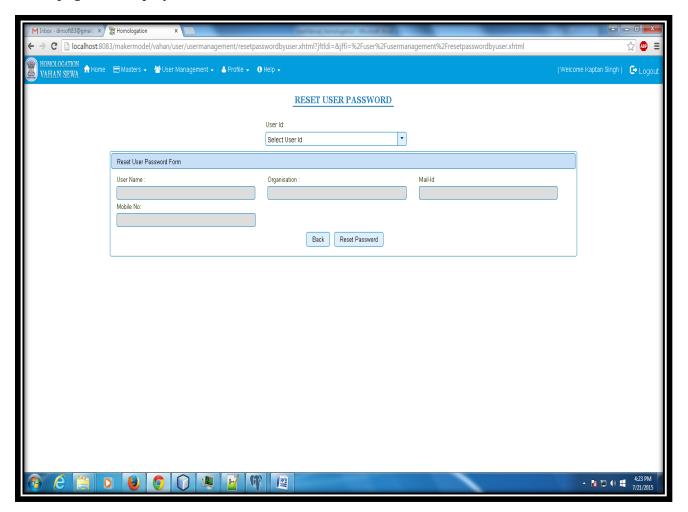

## **Reset Password:-**

Reset password go to menu User Management --- > Reset User Password.

#### Belowpage will displayed

Admin can select user for that wants to reset password enter password and confirm password then click on reset password link.

The following works are done by Master Creator: