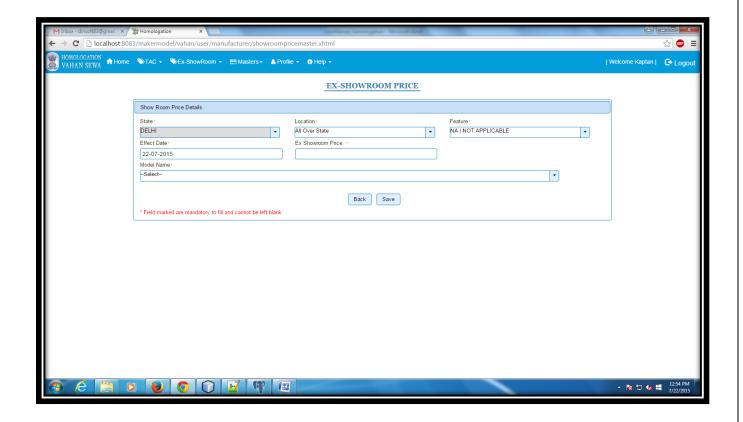

Now you can Add/Edit showroom price details by click **Add New** or **Edit** Button.

Below page will be displayed -

Fill all the details and click on save button.