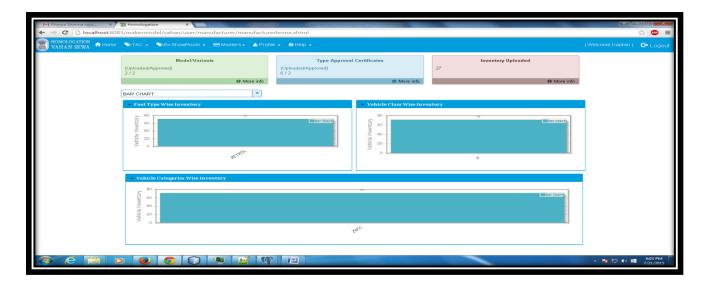

# DASHBOARD

For View Dash board click on **Dashboard** button on welcome page.

After click on dashboard Link Below screen will display.

For Get Information click on **More info** link on rectangles. Details will be displayed like as below.