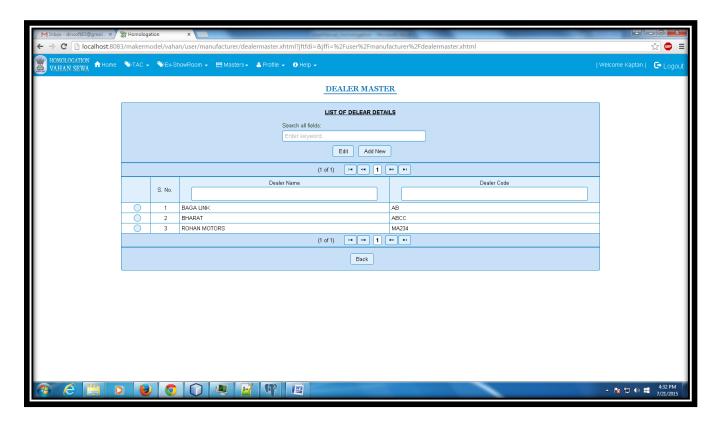

#### **Dealer Master:**

For adding dealer details go to menu Masters → Dealer Below page will be displayed

#### Add New Dealer:-

To add dealer details Click on **Add New** Button on above sreen.

Fill all required details and save . After saving details dealer details will be added in table.

## **Modify Dealer Details:-**

For Modified/Delete select dealer details and click edit button details will be fill in form after edit/delete dealer details(if those are not used aginst Inventroy details). dealer details can also seach by typing text box above on captions.