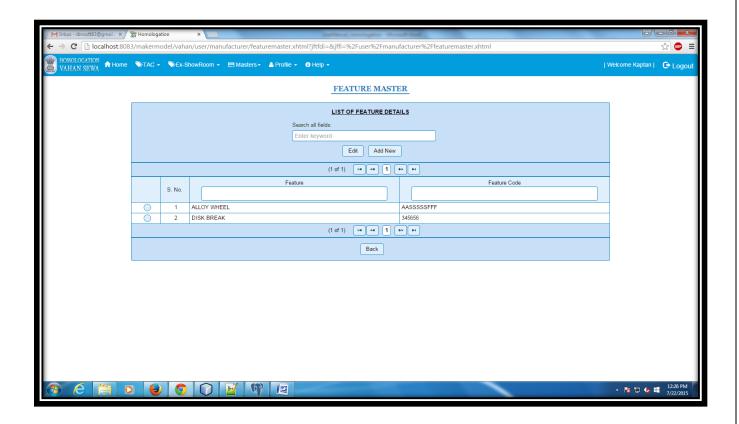

#### **Feature Master**

To see the Feature details go to menu Masters→Feature
Below page will be displayed-

## **Add New Feature:-**

To add new Feature fill all required details and click save button. After saving details Feature Details will be added in table.

## **Modify Feature:-**

For modification select record and click edit button and made required changes and press update button to update record. Below page will be displayed -