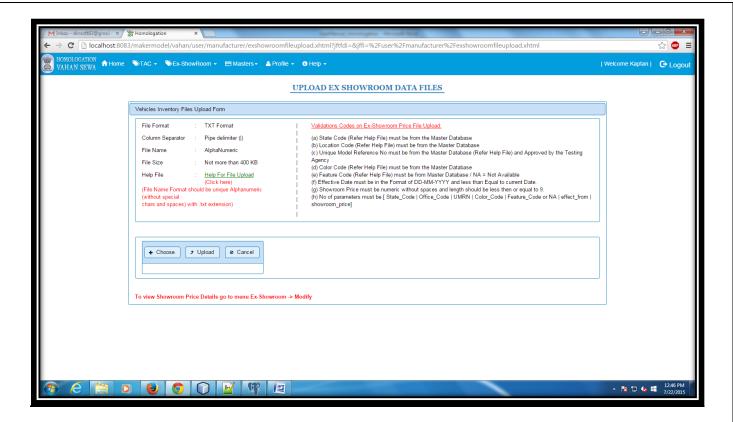

# **Upload:-**

To upload showroom price details go to menu

Ex-Showroom→ Upload

Below page will be displayed

Then we can choose file in text format only (for help refer **right corner instructions or Help For File Upload link**) and then click on upload button, after checking the entire validations file will be successfully uploaded.