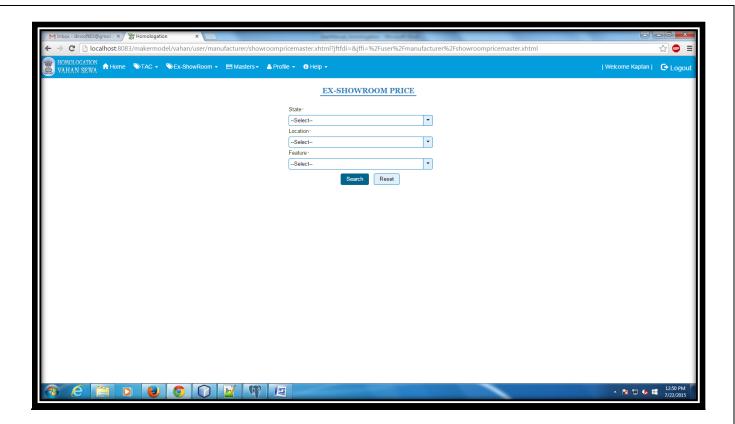

#### Master:-

To add or edit in Masters Details go to menu

Ex-Showroom→ Master

Below page will be displayed

Then we can select state, location and feature and click on search button. Below page will be displayed