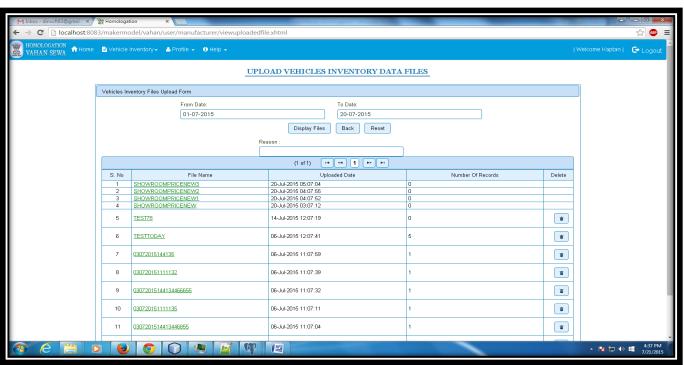

#### **View/Delete Inventory Details:-**

For View/Edit Inventory details go to menu

Vehicle Inventory → Modify Below page will be displayed

Click on file name to view the file record details and details will be show as below.

For download file in pdf/xml and csv format kindly click on table header link .