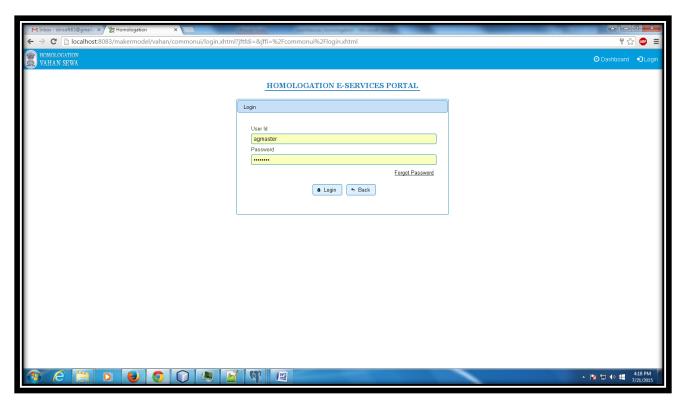

# **Forgot Password?**

In case Admin User forgot password, it can change on click forgot password link on login page.

After clicking forgot password link it will take you to forget password page.

Enter User Id, Color-Code, WMI/Plant Location Code and verification code and click submit button. Your new password will be sent to your registered mail-id and mobile.

You can change your password after login.

After re-login then Maker Home Page screen will be displayed.