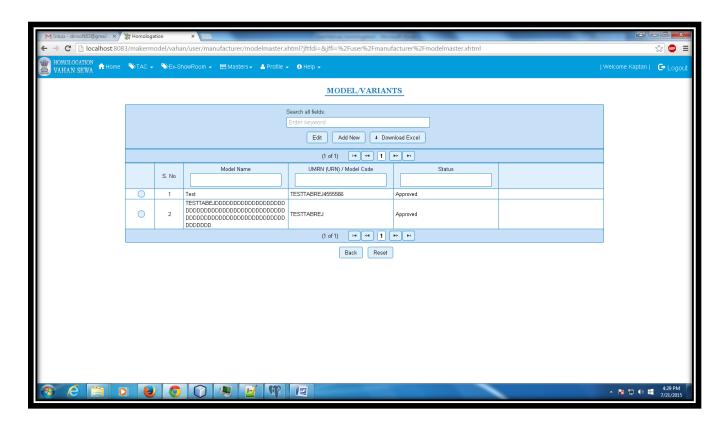

#### **Modify Model/Variant Details:-**

For Modified/Delete select model details and click edit button details will be fill in form after edit/delete model details(if those are not approved by Type Approval agencies). Model details Can also seach by typing text box above on captions.