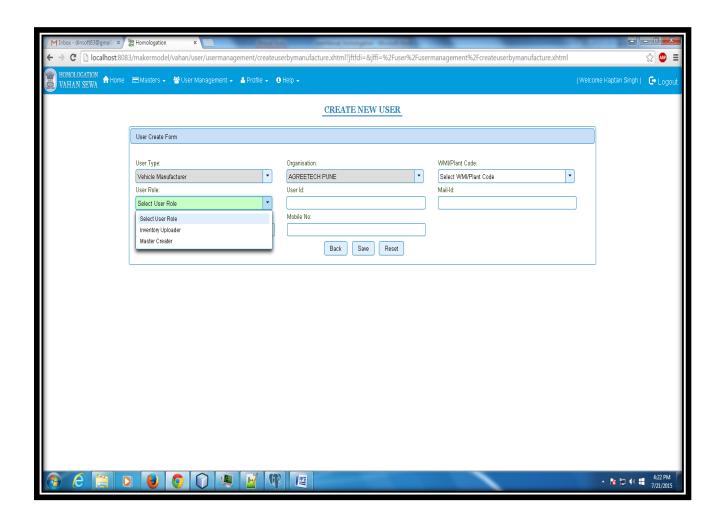

# **User Creation:-**

For User Creation go to menu

User Management --> Create New User.

Below User Creation Page will be displayed

Select User Role according to user and fill all details and Save.