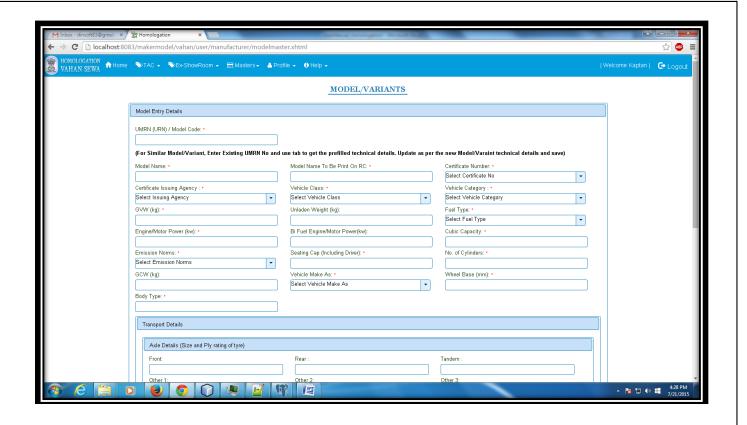

# Add New Model/Variants:-

To add New Model/Variants Details Click on **Add New** Button on above sreen.

Fill all required details and save . After saving details model details will be added in table.