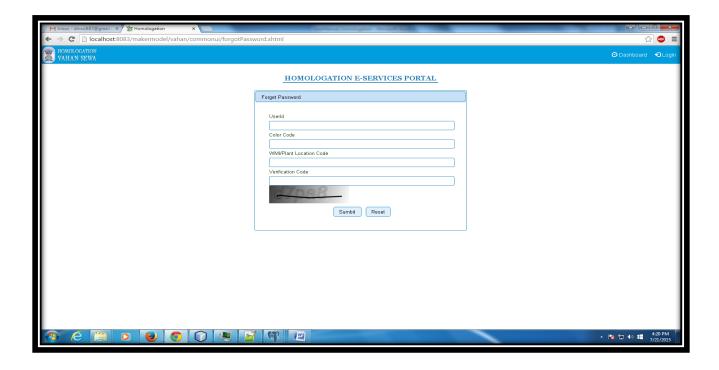

# **Forgot Password?**

In case Admin User forgot password, it can change on click forgot password link on login page.

After clicking forgot password link it will take you to forget password page.

Enter User Id, Color-Code, WMI/Plant Location Code and verification code and click submit button. Your new password will be sent to your registered mail-id and mobile.