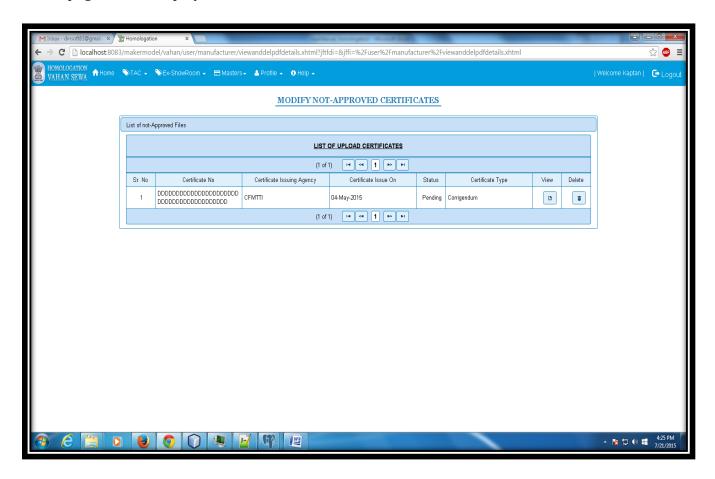

#### **Modify Unapproved Certificates Details:**

To View uploaded certificates go to menu TAC→ Modify Unapproved TAC Below page will be displayed