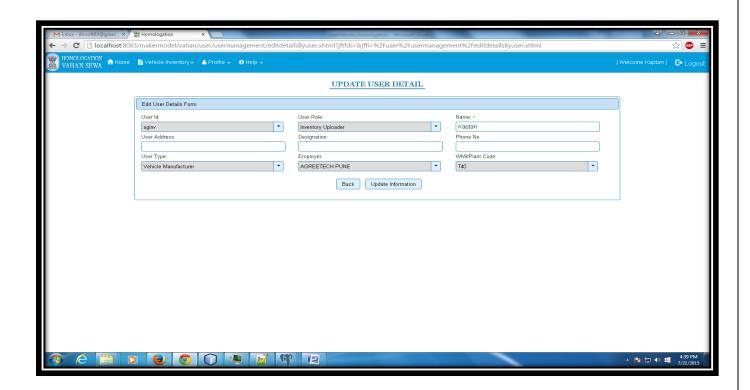

# UPDATE PROFILE DETAILS

For Update profile Details go to menu

Profile → Update Profile Below page will be displayed

Fill details and then click on "update information" button to save details.