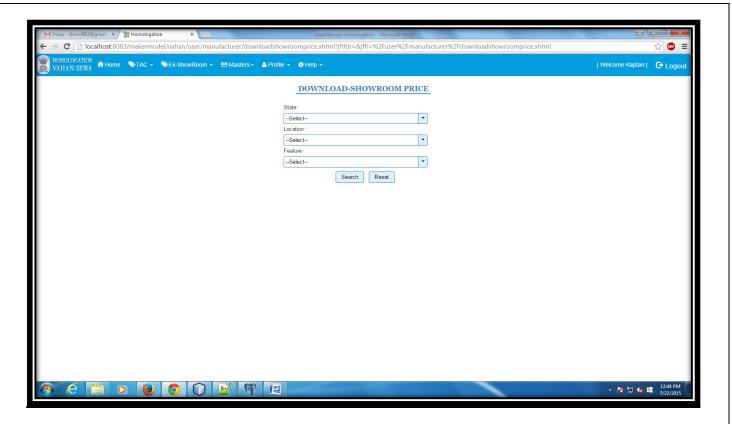

#### Download:-

To download showroom price details go to menu

Ex-Showroom→ Download

Below page will be displayed

Then we can select state, location and feature and click on search button. Below page will be displayed.

On click CSV file icon all searched showroom records will be download in .csv file format.