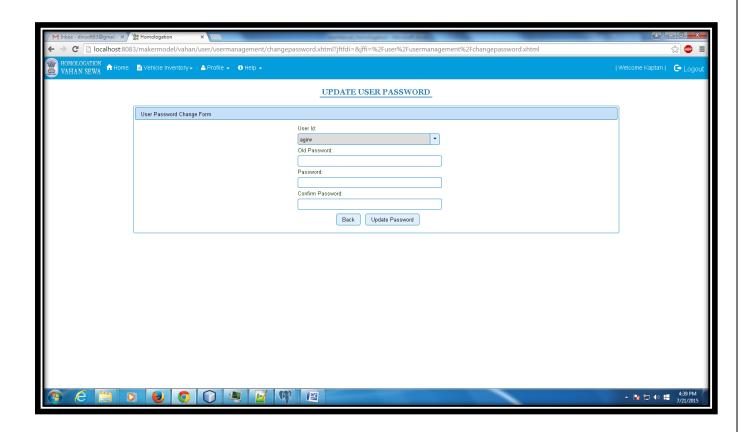

# CHANGE PASSWORD

For Update profile Details go to menu

Profile → Change Password Below page will be displayed

Enter old password, new password, confirm password and then click on "update password" button.