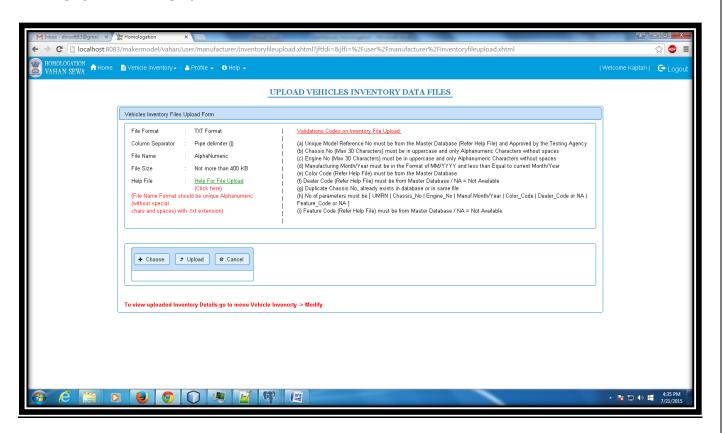

#### **Upload Inventory:**-

For Upload inventory details go to menu

Vehicle Inventory → Upload Below page will be displayed

File Contents must be separate by (|).

URN No | Chassis No | Engine No | Manufacturing month/Year| Colour Code | Dealer Code|Feature Code

Dummy Record:-

ABC| CH677777 | EN1234 | 09/2014| 1| NA or BAC |NA