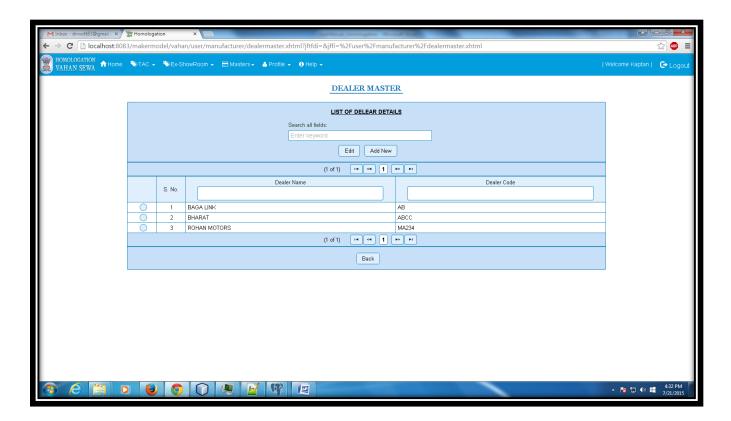

#### **Dealer Master:**

For adding dealer details go to menu Masters → Dealer Below page will be displayed

## **Modify Dealer Details:-**

For Modified/Delete select dealer details and click edit button details will be fill in form after edit/delete dealer details(if those are not used aginst Inventroy details). dealer details can also seach by typing text box above on captions.