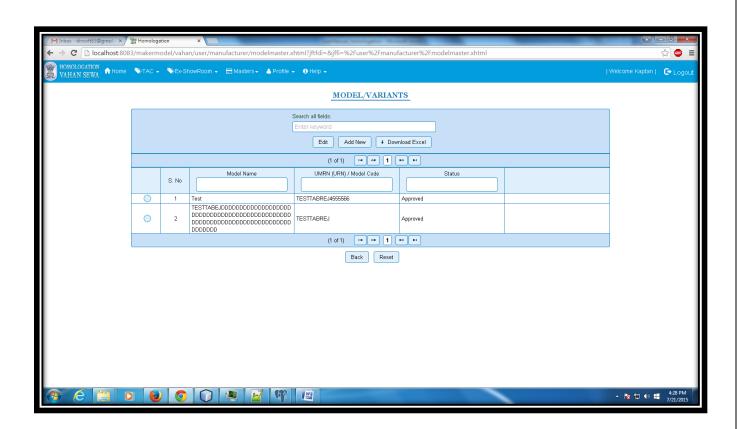

## **Model Master:**

For add/Edit model details go to menu

Masters → Model/Variants
Below page will be displayed

#### **Modify Model/Variant Details:-**

For Modified/Delete select model details and click edit button details will be fill in form after edit/delete model details(if those are not approved by Type Approval agencies). Model details Can also seach by typing text box above on captions.