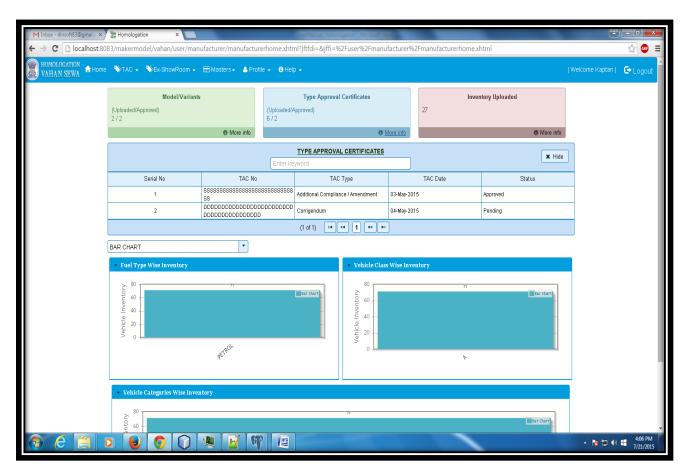

# DASHBOARD

For View Dash board click on **Dashboard** button on welcome page.

After click on dashboard Link Below screen will display.

For Get Information click on **More info** link on rectangles. Details will be displayed like as below.

# **View Approved Certificates Details:**

To View approved certificates go to menu TAC→ View Approved TAC Below page will be displayed.