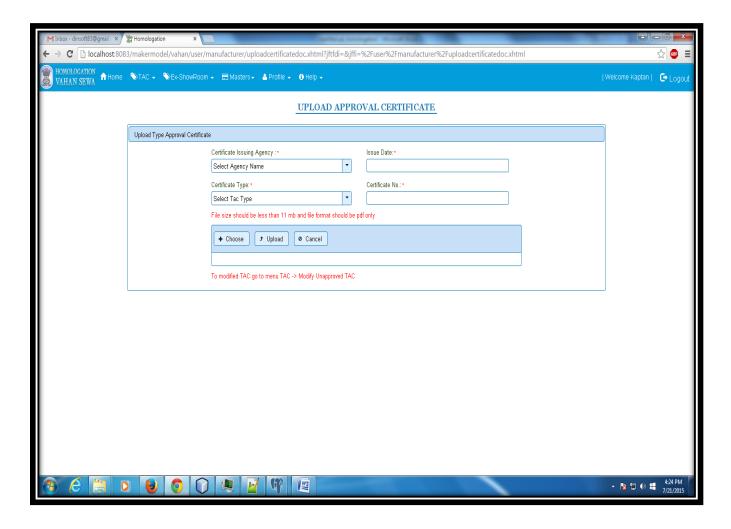

#### **Upload Pdf:-**

For Upload certificate details. Go to menu

TAC → Upload TAC link below page will be displayed.

Fill all required field and upload certificate in pdf only.