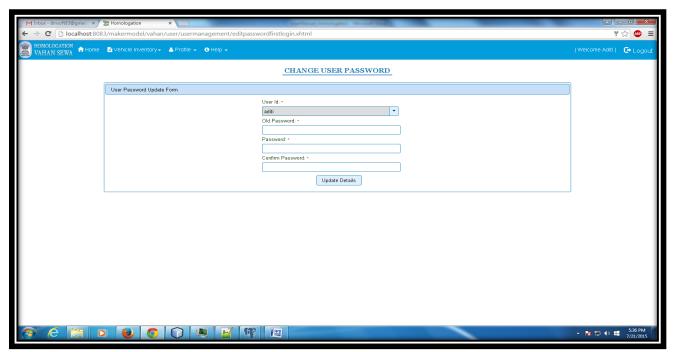

Click login link on the top right corner to open login page.

Then Login to Homologation e-services Portal screen will be displayed.

If 'Admin' is trying login first time or password has been reset by super admin Then Login to Change User password screen will be displayed.

Enter old password, new password, and confirm new password will be change.