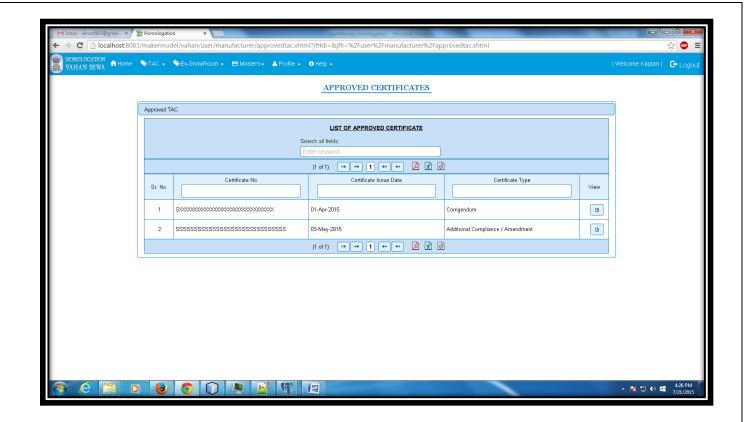

# **View Approved Certificates Details:**

To View approved certificates go to menu TAC→ View Approved TAC Below page will be displayed.