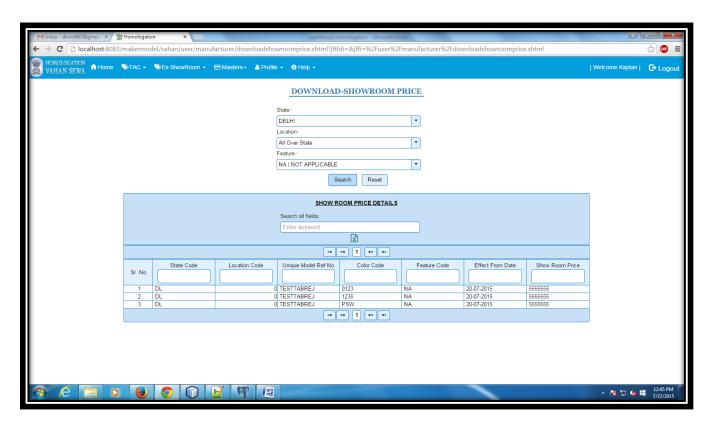

#### Download:-

To download showroom price details go to menu

Ex-Showroom→ Download

Below page will be displayed

Then we can select state, location and feature and click on search button. Below page will be displayed.

On click CSV file icon all searched showroom records will be download in .csv file format.