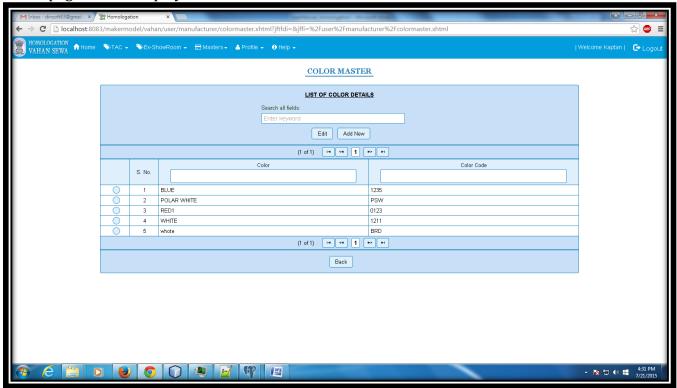

#### **Color Master:**

For adding color details go to menu Masters→ Color

Below page will be displayed

#### **Modify Color Details:-**

For Modified/Delete select color details and click edit button details will be fill in form after edit/delete color details(if those are not used aginst Inventroy details). Color details can also seach by typing text box above on captions.