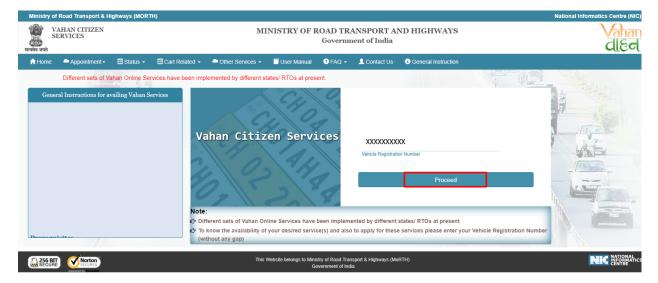

# Step 2 Click on Proceed button

Applicant click on the proceed button and enter the next stage.