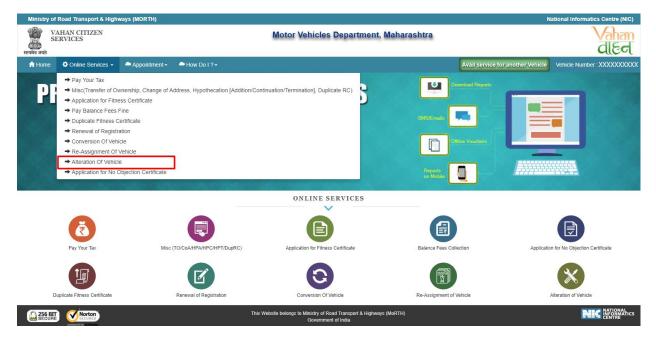

#### > Step 3 To Avail Application "Alteration of Vehicle"

Applicant selects the **"Alteration of Vehicle"** service from the drop down "Online Services" menu.