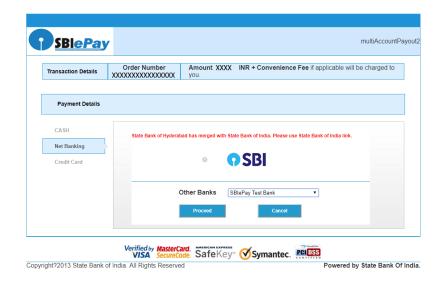

#### Step 16 Payment Gateway: Selecting Bank

Now, this will open new page containing list of banks associated with SBIePAY.

#### Step 17 Proceed further

22-11-2017

22-11-2017

Select your bank and then click on "proceed" button.

| Transaction Details | Order Number<br>XXXXXXXXXXXXXXXXXXXX | Amount XXXX INR + Convenience Fee if applicable will be charged you.          |
|---------------------|--------------------------------------|-------------------------------------------------------------------------------|
| Payment Details     |                                      |                                                                               |
| CASH<br>Net Banking | State Bank of Hyderat                | bad has merged with State Bank of India. Please use State Bank of India link. |
| Credit Card         |                                      | Other Banks SBIePay Test Bank                                                 |
|                     |                                      | Proceed                                                                       |