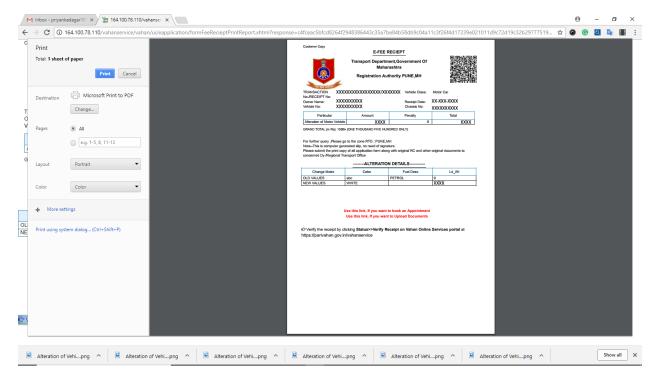

#### Step 21 Print Application letter

Application letter generated, now applicant can take the Print as required.