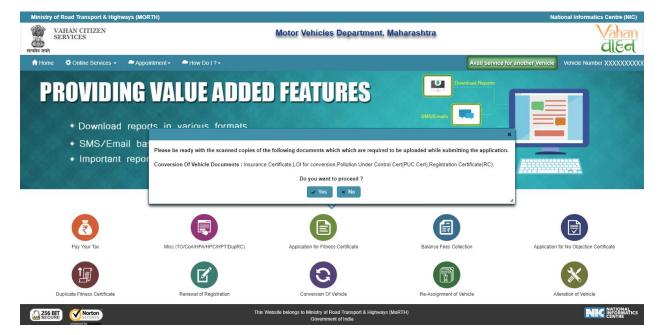

# Step 4 Confirmation Message Box Appear

Click on the "Yes/No", button and you can proceed further.