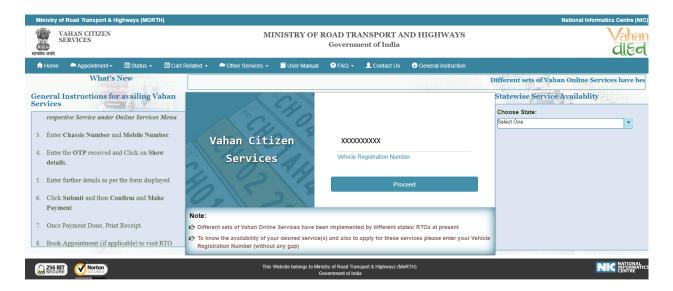

#### Step 1Home Page - Enter Vehicle Registration Number

Applicant Enter the Vehicle Registration number to avail **"Conversion of Vehicle"** service. And move the application to next stage.

# Step 2 Click on Proceed button

Applicant click on the proceed button and enter the next stage.

| Ministry of Road Transport & Highways (MORTH)       |                                            |                                                                                                                             | National Informatics Centre (NIC) |
|-----------------------------------------------------|--------------------------------------------|-----------------------------------------------------------------------------------------------------------------------------|-----------------------------------|
| VAHAN CITIZEN<br>SERVICES                           | MINISTRY OF                                | ROAD TRANSPORT AND HIGHWAYS<br>Government of India                                                                          | Vahan<br>dieel                    |
| 🚖 Home 🔎 Appointment 🗸 🗏 Status 👻 🗏 Cart            | Related 🗸 📥 Other Services 🖌 🗐 User Manual | ③ FAQ → L Contact Us 		 ③ General Instruction                                                                               |                                   |
| What's New                                          | ervices have been implemented by differe   | ent states/ RTOs at present.                                                                                                |                                   |
| General Instructions for availing Vahan<br>Services | C.                                         |                                                                                                                             | Statewise Service Availablity     |
| Services                                            |                                            |                                                                                                                             | Choose State:                     |
|                                                     | Ch c                                       |                                                                                                                             | Select One                        |
|                                                     | Vahan Citizen                              | XXXXXXXXXX                                                                                                                  |                                   |
|                                                     | Services                                   | Vehicle Registration Number                                                                                                 |                                   |
|                                                     | 20, 23, 44                                 | Proceed                                                                                                                     |                                   |
|                                                     | Note:                                      |                                                                                                                             |                                   |
| Prerequisites                                       |                                            | een implemented by different states/ RTOs at present<br>e(s) and also to apply for these services please enter your Vehicle |                                   |
| Trerequisites                                       | Registration Number (without any gap)      | (-)                                                                                                                         |                                   |
|                                                     |                                            | nistry of Road Transport & Highways (MoRTH)<br>Government of India                                                          | NIC NATIONAL<br>INFORMATICS       |