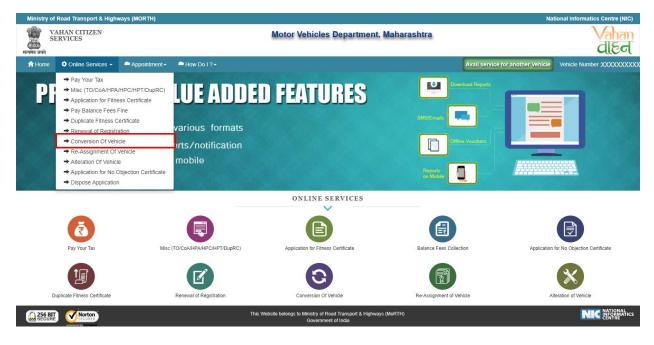

# Step 3 To Avail Application "Conversion of Vehicle"

Applicant selects the **"Conversion of Vehicle"** service from the drop down **"Online Services"** menu.