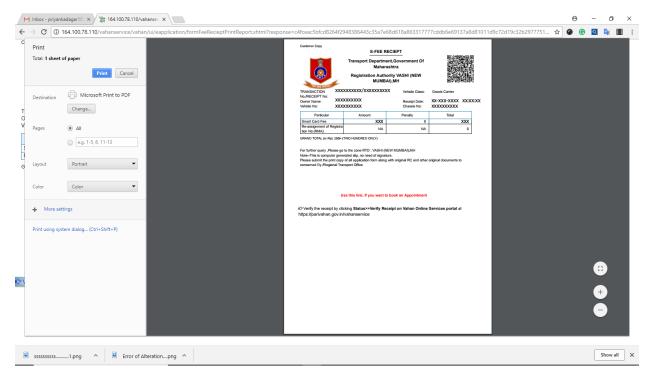

#### > Step 19 Print Application letter

Application letter generated, now applicant can take the Print as required.