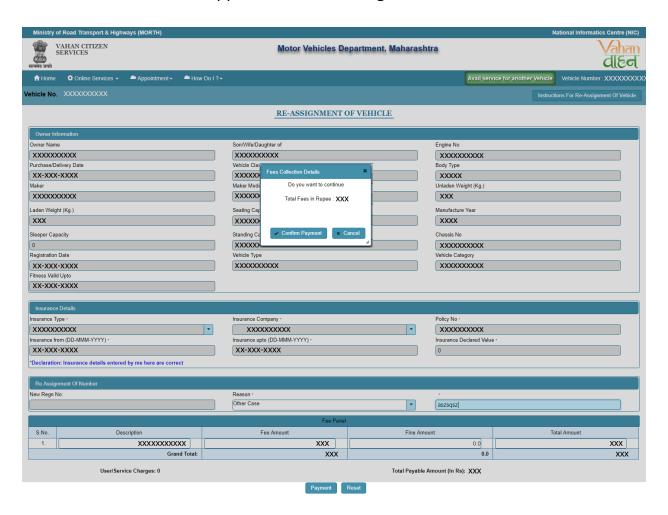

#### > Step 11 Successful Message Box Appear

Confirm to move the application to next stage.