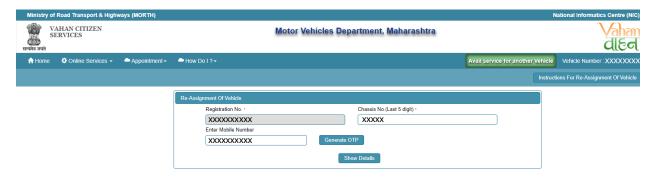

#### > Step 4 Enter Chassis Number and Mobile Number

After selecting "Re-Assignment of Vehicle", service applicant has to fill Chassis number and mobile number.

#### > Step 5 Click on Generate OTP

Click on the "Generate OTP", button and you can proceed further.