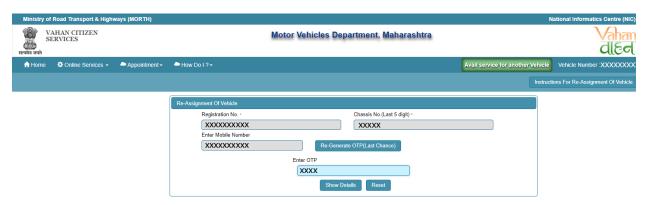

#### Step 7 Enter Generated OTP

Applicants enter the received OTP as given below.