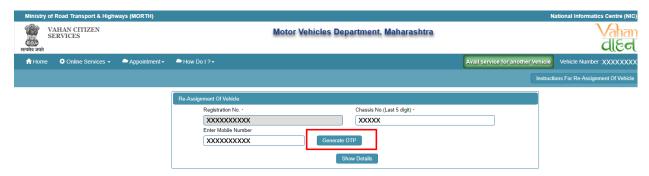

#### > Step 4 Enter Chassis Number and Mobile Number

After selecting "Re-Assignment of Vehicle", service applicant has to fill Chassis number and mobile number.

#### > Step 5 Click on Generate OTP

Click on the "Generate OTP", button and you can proceed further.