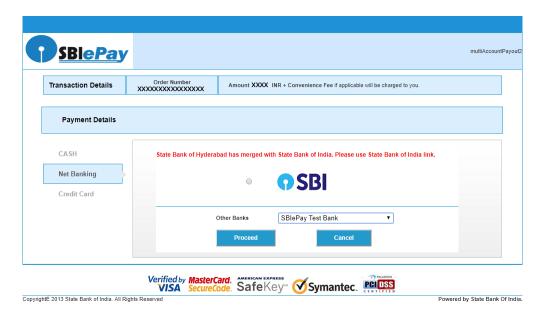

#### > Step 14 Payment Gateway: Selecting Bank

Now, this will open new page containing list of banks associated with SBIePAY.