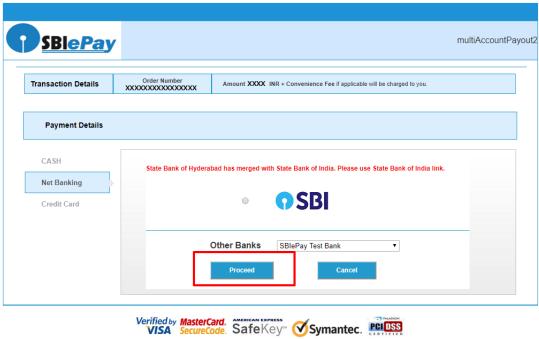

# > Step 15 Proceed further

Select your bank and then click on "proceed" button.

Copyright?2013 State Bank of India. All Rights Reserved

Powered by State Bank Of India.