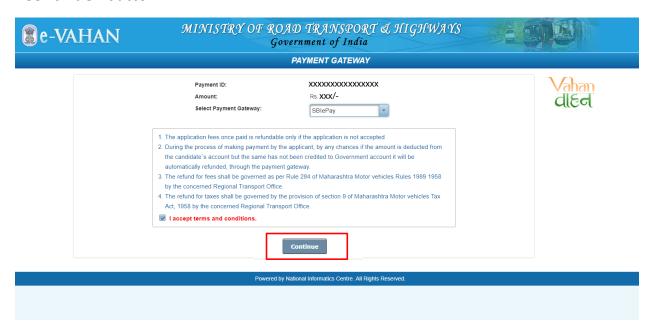

#### > Step 12 ONLINE FEE PAYMENTS: PAYMENT GATEWAY

Make payment button will allow you to select payment gateway. Select "SBIePAY" payment gateway for the e-payment.

# ➤ Step 13 Click on the Checkbox "I accept terms and conditions" and Continue

Now, Accept terms and conditions by selecting the checkbox and then click on "Continue" button.