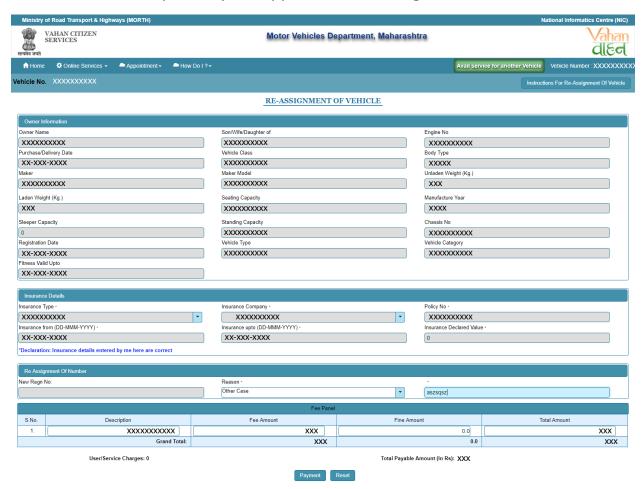

#### > Step 9 Application Data Entry

Select the required application to which applicant want to apply. Now filled the all details required by the application form as given below.