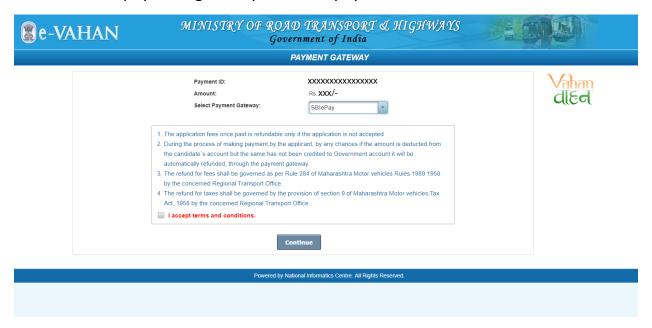

#### > Step 12 ONLINE FEE PAYMENTS: PAYMENT GATEWAY

Make payment button will allow you to select payment gateway. Select "SBIePAY" payment gateway for the e-payment.

# ➤ Step 13 Click on the Checkbox "I accept terms and conditions" and Continue

Now, Accept terms and conditions by selecting the checkbox and then click on "Continue" button.