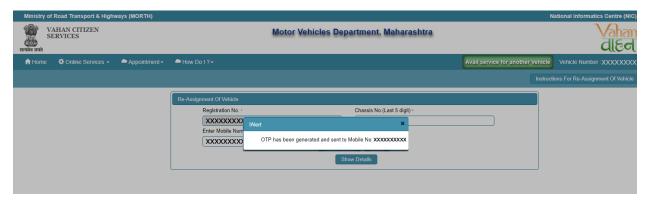

#### > Step 6 OTP Generation

Here, OTP will be generated and sent to mobile number provided by applicant, also pop up message will be shown.