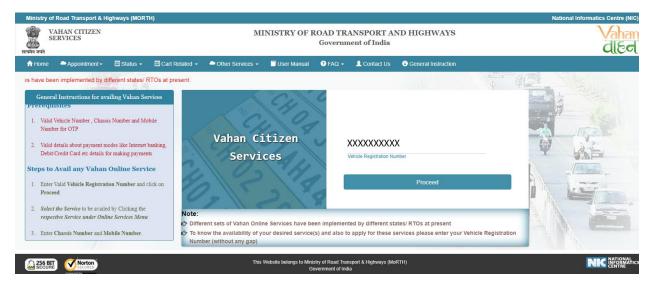

#### > Step 1 Home Page: Enter Vehicle Registration Number

Applicant Enter the Vehicle Registration number to avail "Re-Assignment of Vehicle" service. And move the application to next stage.