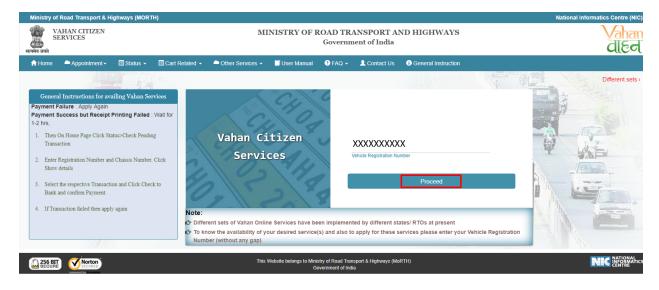

#### > Step 2 Click on Proceed button

Applicant click on the proceed button and enter the next stage.