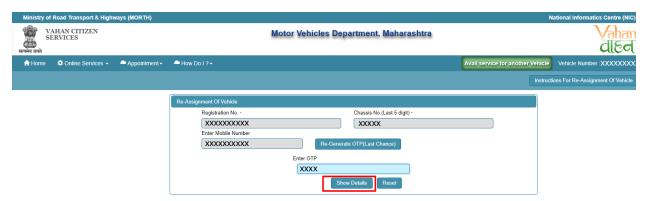

# > Step 8 Clicks on Show Details

Click on the show details button to proceed further.