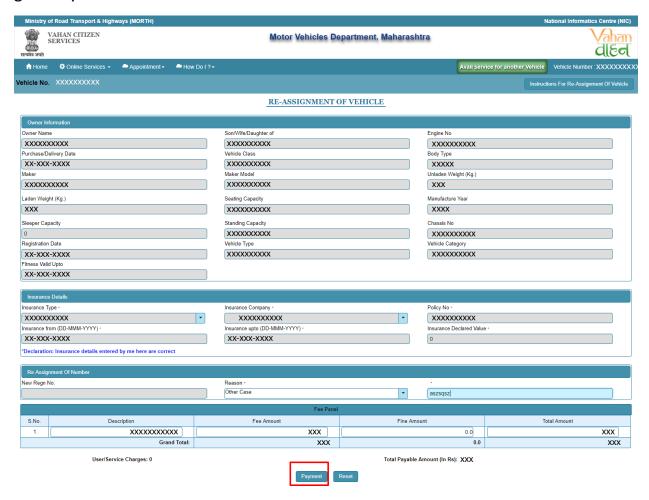

# > Step 10 Application Payment

Now click on payment button to proceed the online payment through payment gateway.