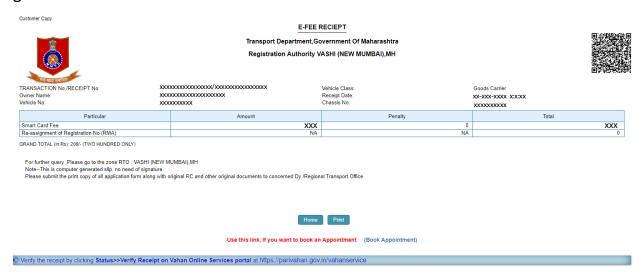

# > Step 18 Successful Transaction Fee Receipt

If bank status is success then transactions get approved and fee receipt will be generated.