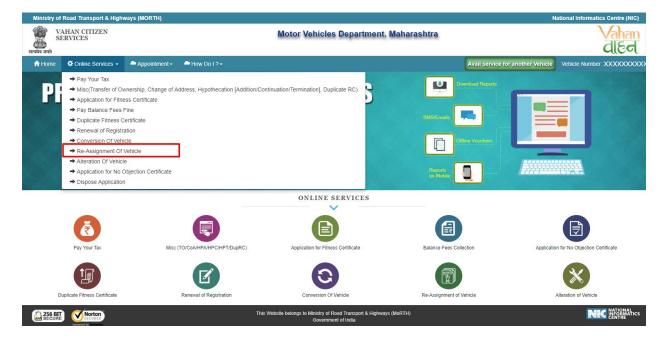

#### > Step 3 To Avail Application "Re-Assignment of Vehicle"

Applicant selects the "Re-Assignment of Vehicle" service from the drop down "Online Services" menu.