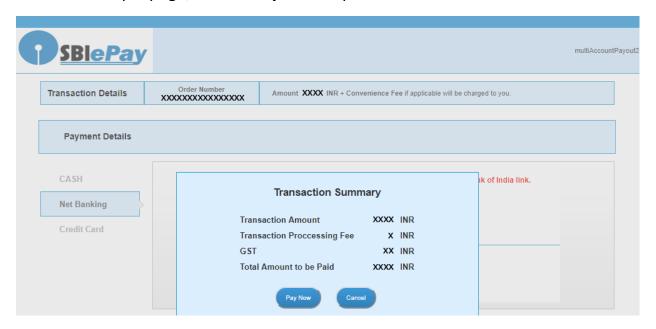

#### > Step 16 Proceed further as per the gateway

In this sample page, select "Pay Now" option.